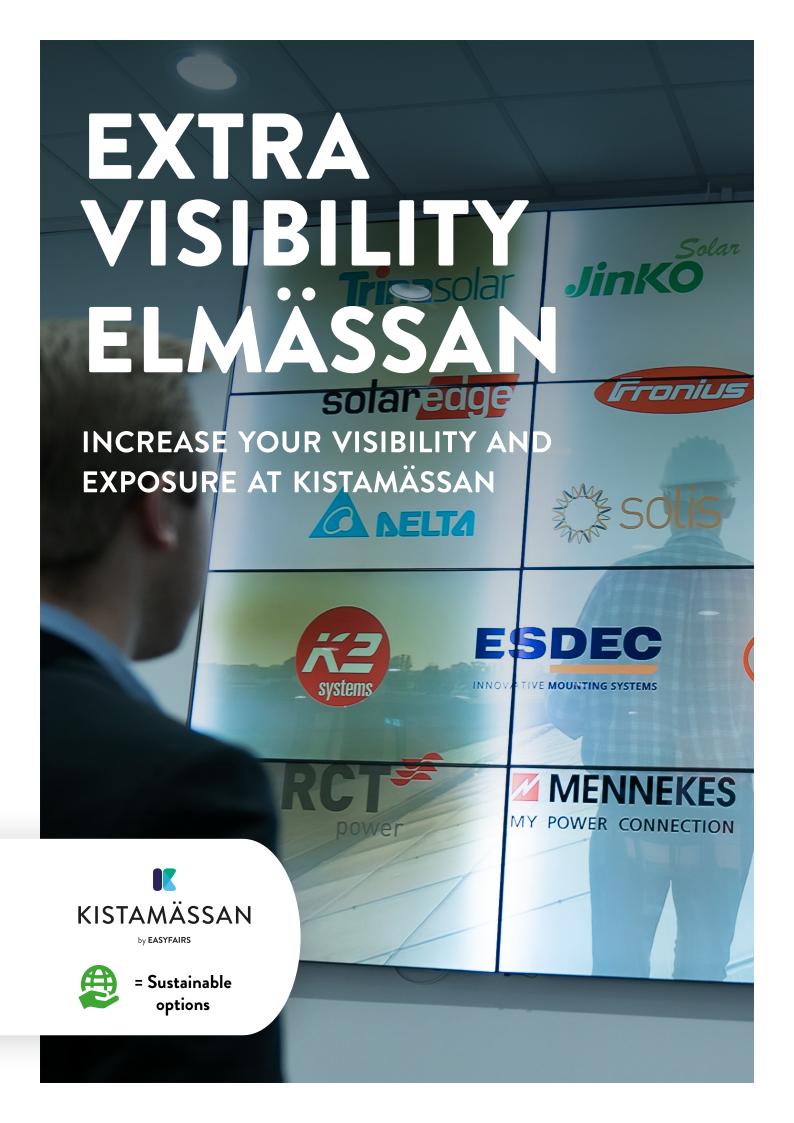

## Revolving doors

Our entrance consists of two revolving doors, which all visitors and exhibitors pass on their way in and out. Here your message can be seen directly on the doors.

**Format:** 2 revolving door á 3 windows. 6 ads 1400 x 300 mm

Price: 45 000 SEK inc production & assembling