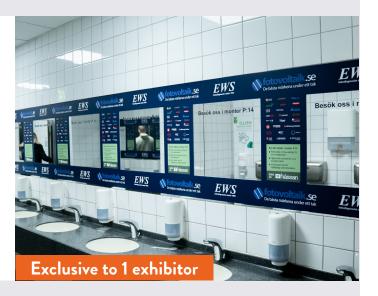

#### WC-doors

Give visitors something to read while they wait in the toilet line. There are a total of 50 advertising spaces for A3 posters with any message/advertisement in each women's/men's toilet.

Format: Standing A3

Price: 20 000 SEK including production and assembling