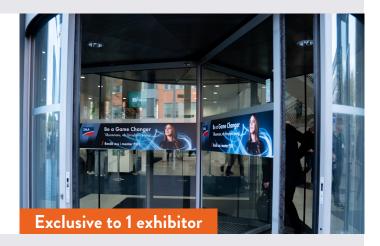

#### Screen in the entrance - The Wall

20 sec rolling film with your message on it large HD screen.

Format: JPG, MP3, MP4, 1920x1080px

Price: 15 000 SEK excluding production