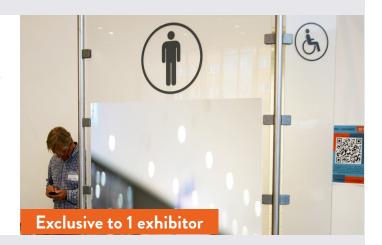

### WC-entrance

Exclusive company exposure on the glass wall at the entrance to the toilets.

Format: max 1130 x 1750 mm

Price: 20 000 SEK including production and assembling